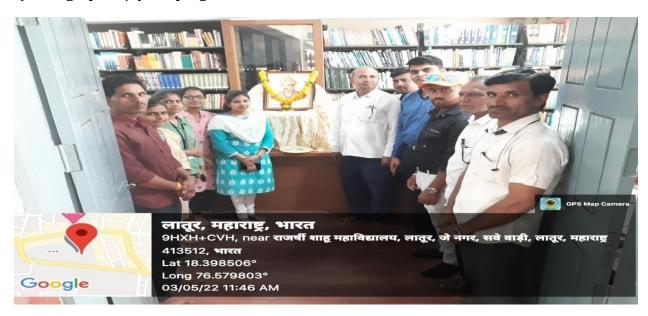

#### C)Photograph of jayanti program.

Librarian S. B. Maske participated in jayanti program.

Non-Teaching & Student participated in jayanti program.