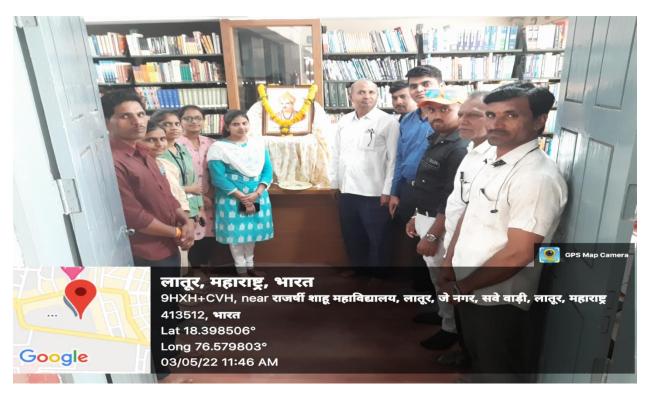

#### C)Photograph of jayanti program.

Librarian S. B. Maske participated in jayanti program.

Non-Teaching & Student participated in jayanti program.